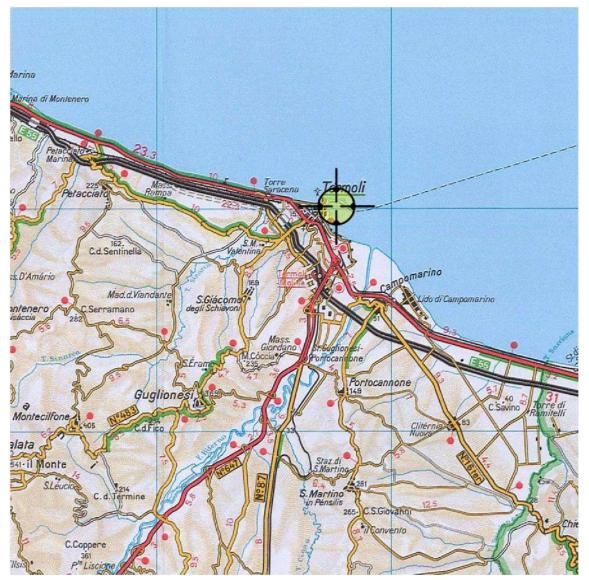

#### **GEOGRAPHICAL LOCATION (Scale 1 : 200.000 )**

#### Termoli Port Via del Porto – Termoli (CB)

|                 | DMS/WGS84 coordinates: |      |
|-----------------|------------------------|------|
| Latitude        | Longitude              | MASL |
| 42° 00' 12,0" N | 15° 00' 11,1" E        | 2 m  |
|                 | Intervention:          |      |