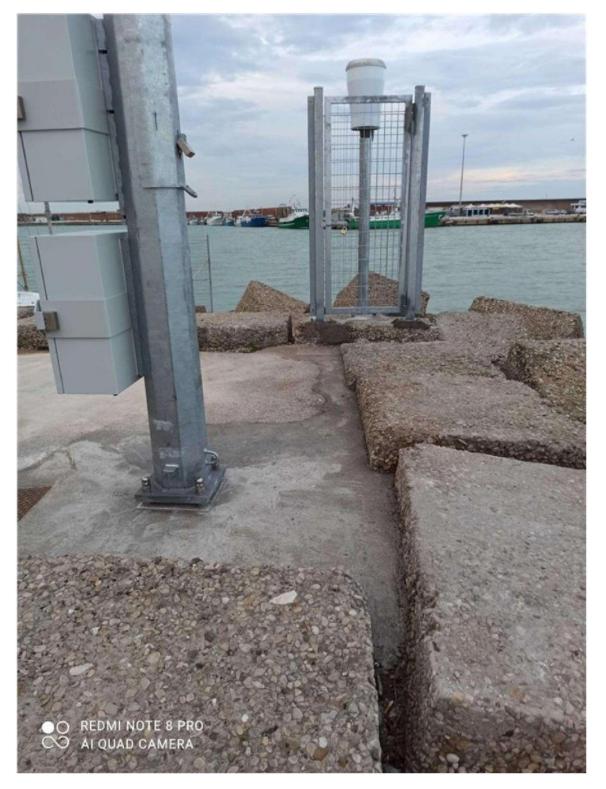

#### Representative photos of the work performed are shown below:

Figure 1: Termoli port installation

Figure 2: Rain gauge PG10 Termoli port

Figure 3: Anchorage Fence PG10 Termoli port

Figure 4: Fence PG10 Termoli port

Figure 5: Termoli port concrete manholes and conduits