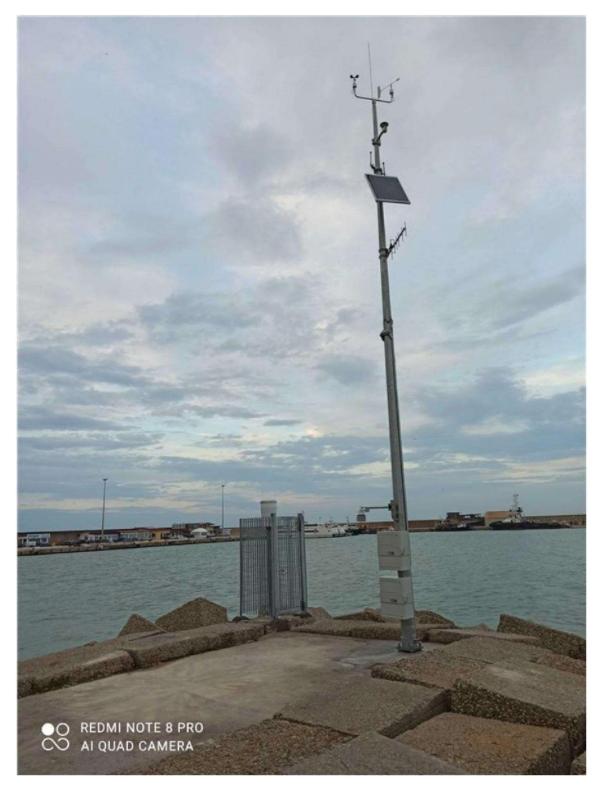

#### Representative photos of the work performed are shown below:

Figure 1: Termoli port installation

Figure 2: Rain gauge PG10 Termoli port

Figure 3: Anchorage Fence PG10 Termoli port

Figure 4: Fence PG10 Termoli port