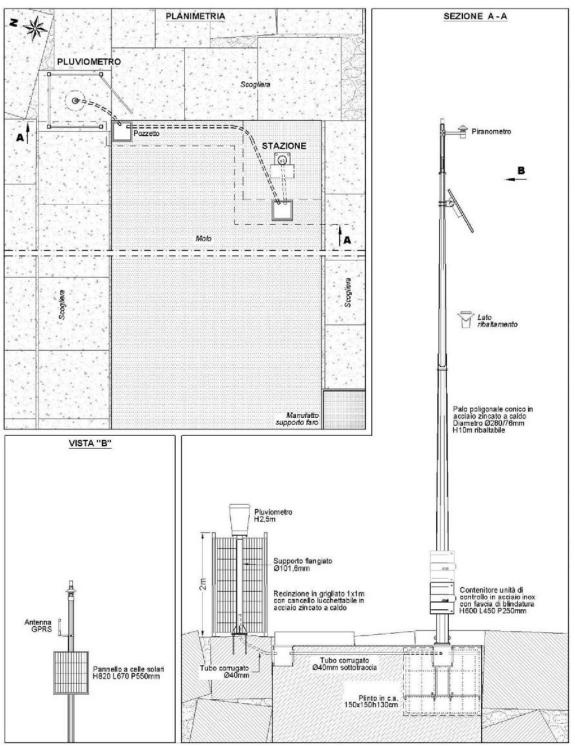

- Data Logger Compact Plus
- Steel support pole with height 10 m
- Steel carpentry supporting sensors
- Steel container with armour band
- 100 W solar cell and 100 mAh buffer battery
- PG10 rain gauge with support pole and protection fence
- Pyranometer
- GPRS/UMTS Communication Module

# **TERMOLI PORT**

ORTHOPHOTO OF THE SITE WITH APPRATI LOCATION