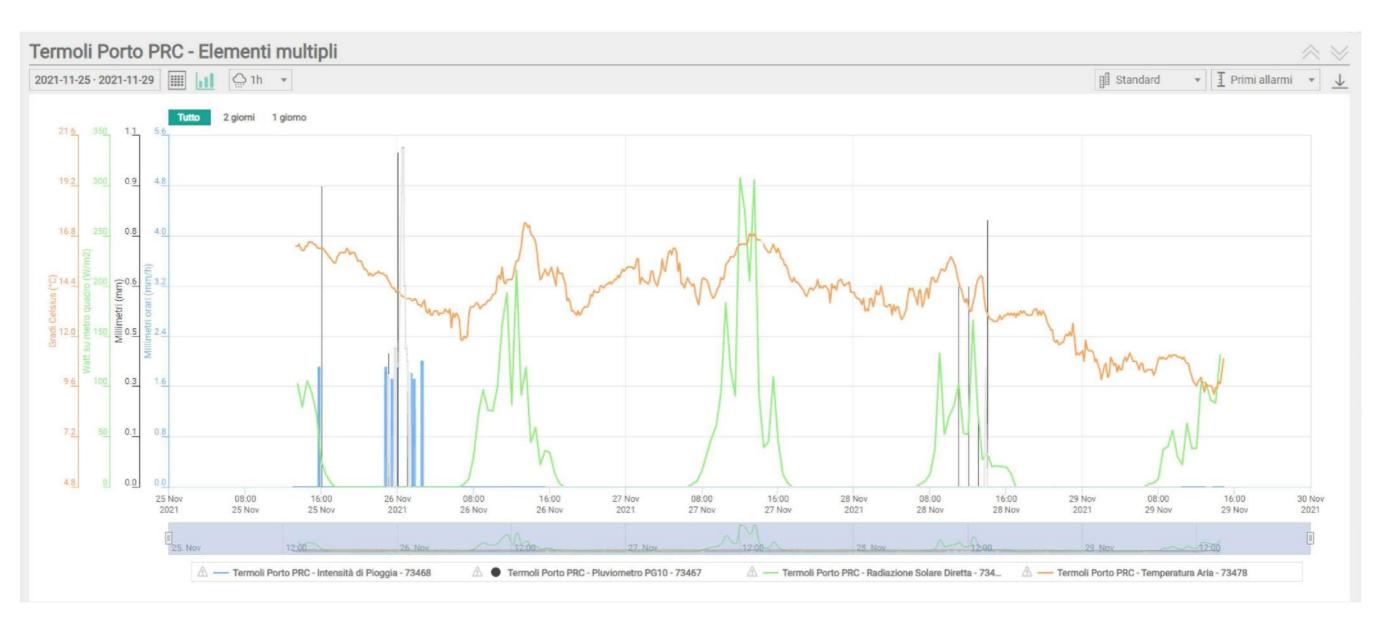

### 2. EQUIPMENT TESTING

Following installation, the correct functioning of the monitoring station is verified via connection to the CAE centre. The station data is correctly sent and acquired.

Figure 6: Recorded data Extraction - Termoli port