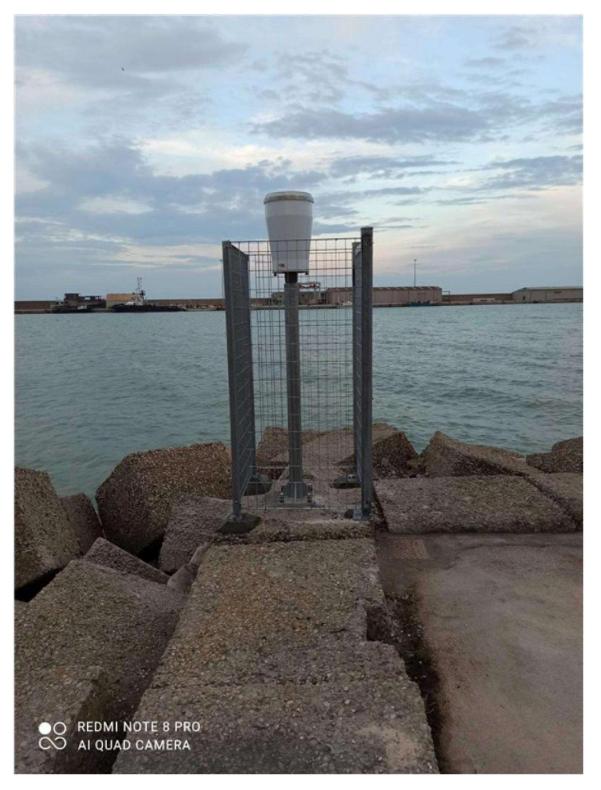

#### Representative photos of the work performed are shown below:

Figure 1: Termoli port installation

Figure 2: Rain gauge PG10 Termoli port

Figure 3: Anchorage Fence PG10 Termoli port

Figure 4: Fence PG10 Termoli port