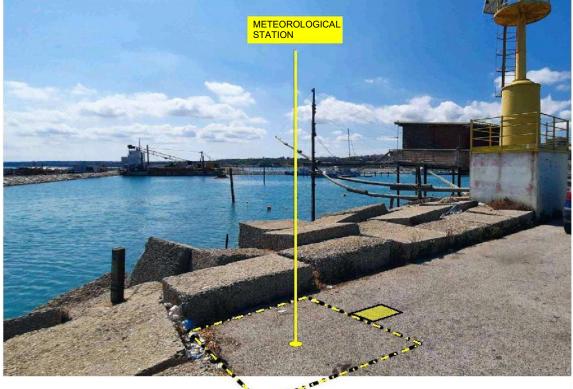

# **TERMOLI PORT**

SITE IMAGES WITH EQUIPMENT POSITIONING

Rev.0 (30-08-2021)

#### Representative photos of the work performed are shown below:

Figure 1: Termoli port installation

Figure 2: Rain gauge PG10 Termoli port

Figure 3: Anchorage Fence PG10 Termoli port

Figure 4: Fence PG10 Termoli port