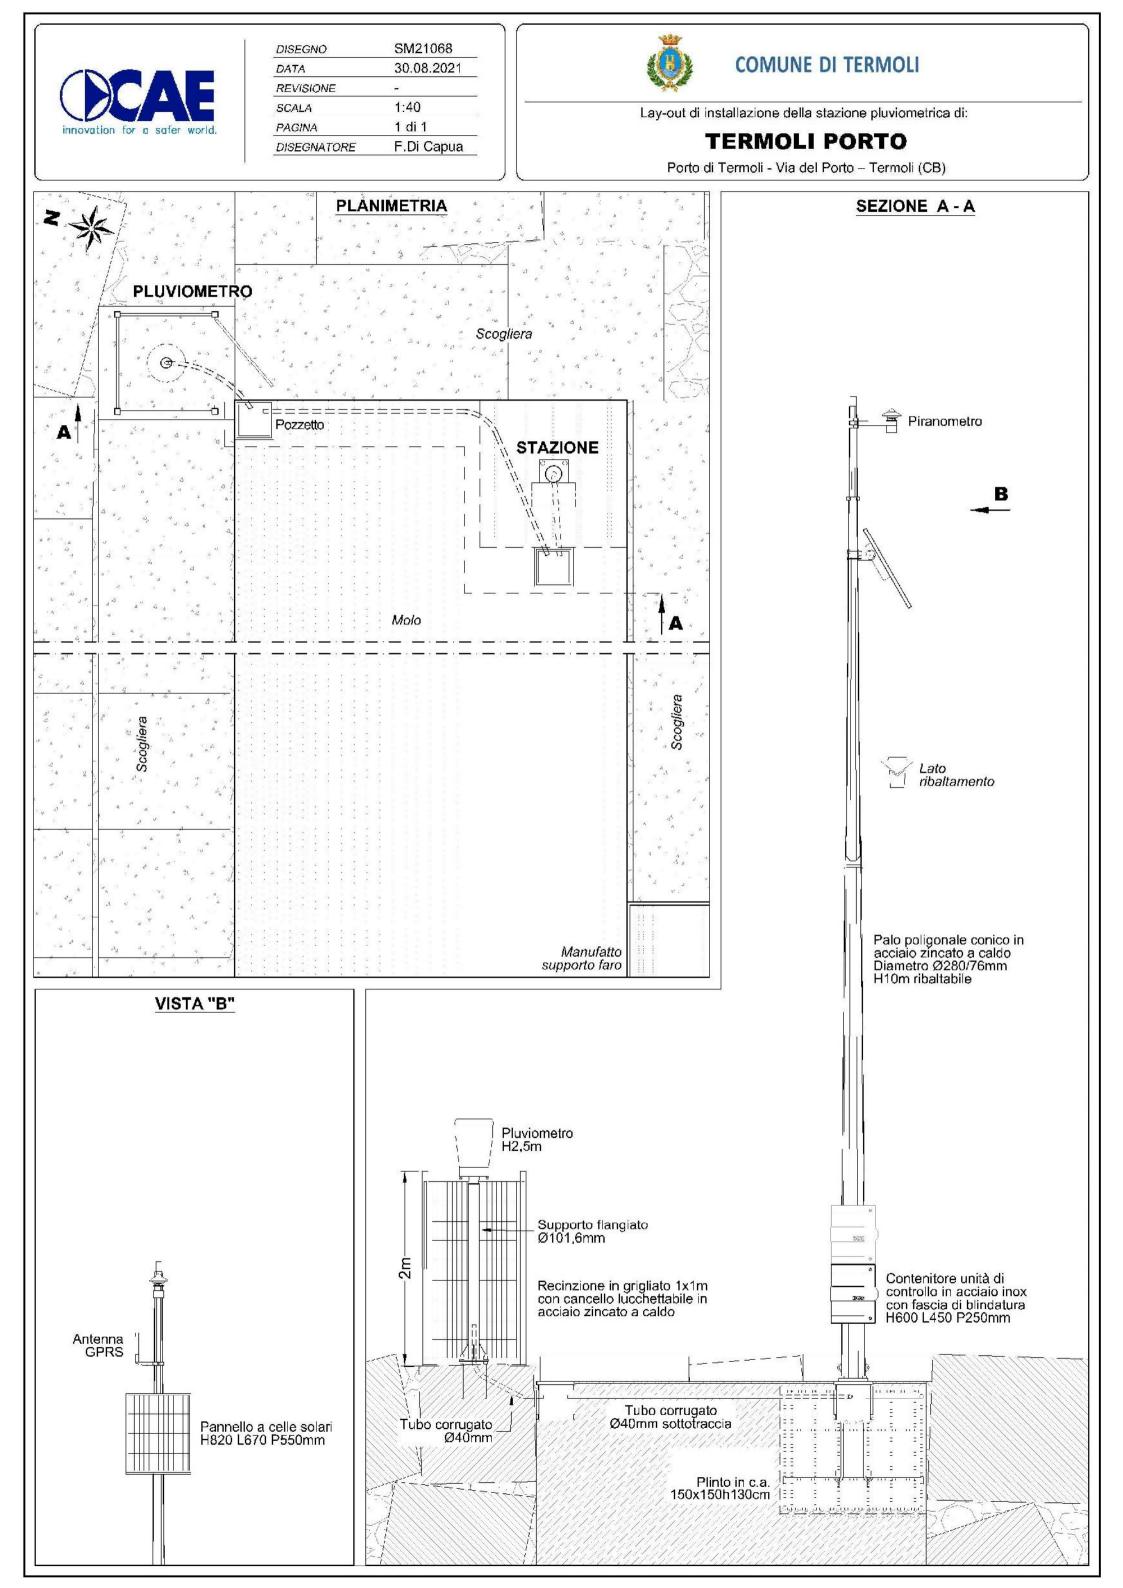

#### 1. Description of the carried out Activity

On 25/11/2021, work was carried out on the installation of the meteorological station at the port of Termoli (CB). The main elements installed were as follows:

- Data Logger Compact Plus
- Steel support pole with height 10 m
- Steel carpentry supporting sensors
- Steel container with armour band
- 100 W solar cell and 100 mAh buffer battery
- PG10 rain gauge with support pole and protection fence
- Pyranometer
- GPRS/UMTS Communication Module

#### Representative photos of the work performed are shown below:

Figure 1: Termoli port installation

Figure 2: Rain gauge PG10 Termoli port

Figure 3: Anchorage Fence PG10 Termoli port

Figure 4: Fence PG10 Termoli port

Figure 5: Termoli port concrete manholes and conduits