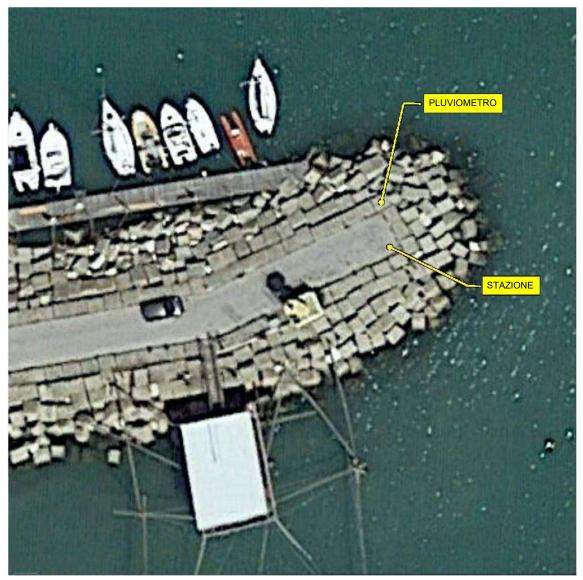

:

#### Termoli Port Via del Porto – Termoli (CB)

|                 | DMS/WGS84 coordinates: |      |
|-----------------|------------------------|------|
| Latitude        | Longitude              | MASL |
| 42° 00' 12,0" N | 15° 00' 11,1" E        | 2 m  |
|                 | Intervention:          |      |

#### Installation of a rain gauge station







## **TERMOLI PORT**

Master Data:

Termoli Port Via del Porto – Termoli (CB)

ROAD CARTOGRAPHY



| UTM/WG\$84 coordinates |             |            |      |  |  |
|------------------------|-------------|------------|------|--|--|
| Zone                   | Nord        | Est        | MASL |  |  |
| 33 T                   | 4650145.7 m | 500254.2 m | 2 m  |  |  |







# **TERMOLI PORT**

ORTHOPHOTO OF THE SITE WITH APPRATI LOCATION









# **TERMOLI PORT**

SITE IMAGES WITH EQUIPMENT POSITIONING







Rev.0 (30-08-2021)





## **TERMOLI PORT**