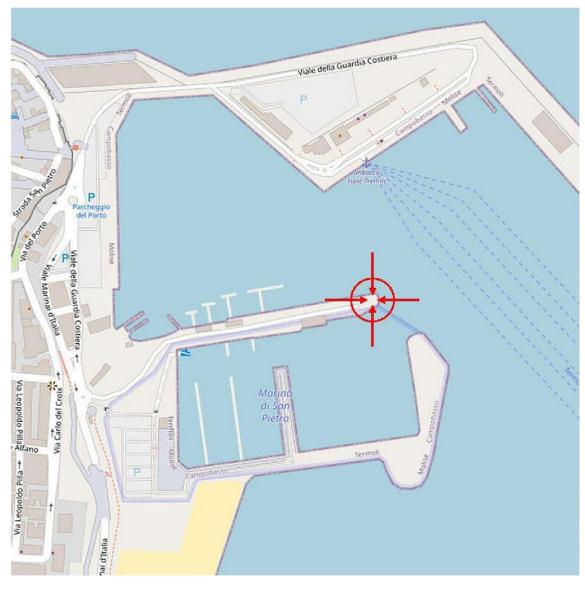

## **TERMOLI PORT**

Master Data:

Termoli Port Via del Porto – Termoli (CB)

ROAD CARTOGRAPHY

| UTM/WG\$84 coordinates |             |            |      |  |  |
|------------------------|-------------|------------|------|--|--|
| Zone                   | Nord        | Est        | MASL |  |  |
| 33 T                   | 4650145.7 m | 500254.2 m | 2 m  |  |  |

# **TERMOLI PORT**

ORTHOPHOTO OF THE SITE WITH APPRATI LOCATION