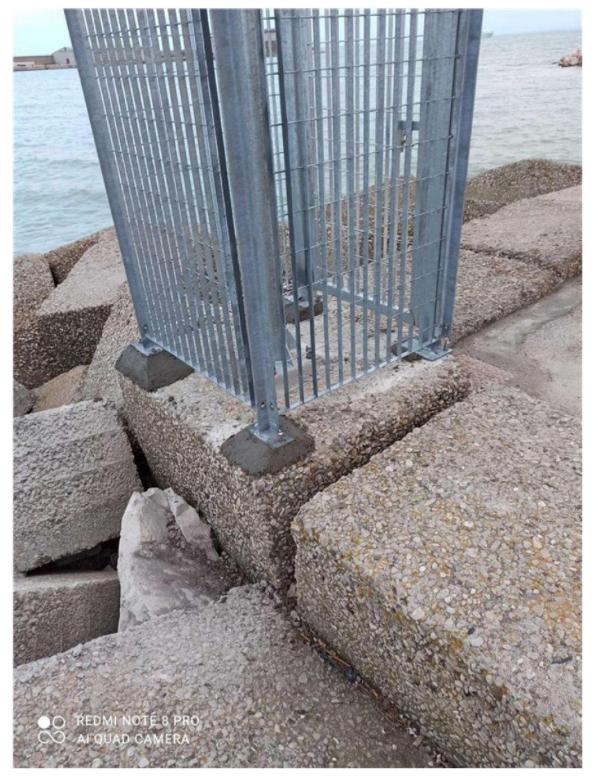

#### Representative photos of the work performed are shown below:

Figure 1: Termoli port installation

Figure 2: Rain gauge PG10 Termoli port

Figure 3: Anchorage Fence PG10 Termoli port

Figure 4: Fence PG10 Termoli port