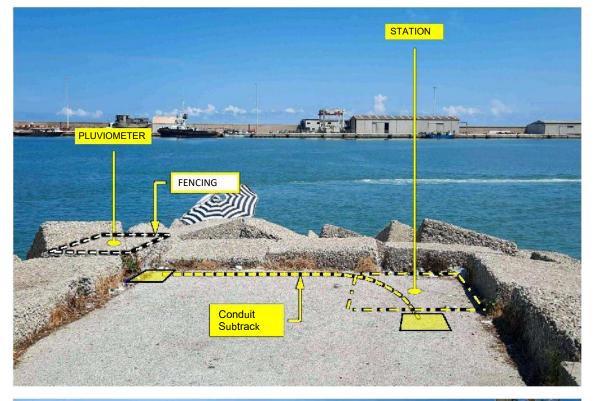

# **TERMOLI PORT**

SITE IMAGES WITH EQUIPMENT POSITIONING

Rev.0 (30-08-2021)

#### Representative photos of the work performed are shown below:

Figure 1: Termoli port installation

Figure 2: Rain gauge PG10 Termoli port

Figure 3: Anchorage Fence PG10 Termoli port

Figure 4: Fence PG10 Termoli port