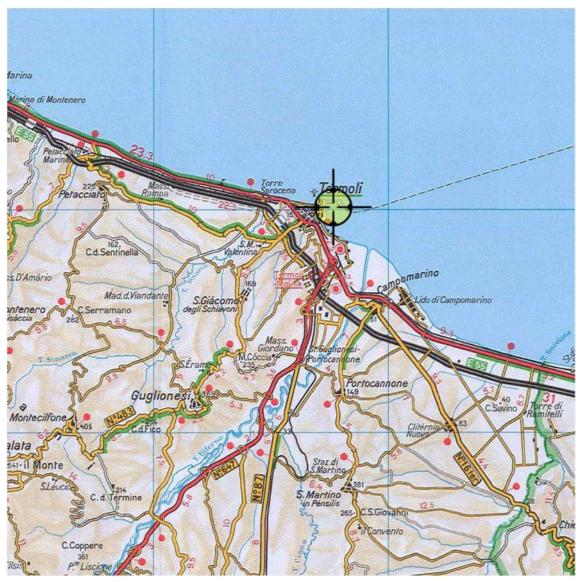

auge with support pole and protection fence
Pyranometer
GPRS/UMTS Communication Module





Representative photos of the work performed are shown below:



Figure 1: Termoli port installation





Figure 2: Rain gauge PG10 Termoli port





Figure 3: Anchorage Fence PG10 Termoli port





Figure 4: Fence PG10 Termoli port





Figure 5: Termoli port concrete manholes and conduits





## 2. EQUIPMENT TESTING

Following installation, the correct functioning of the monitoring station is verified via connection to the CAE centre. The station data is correctly sent and acquired.



Figure 6: Recorded data Extraction - Termoli port





Avaible for clarification.

Kind Regards,

Gianluca Cocco

CAE S.p.A.

Galen Cous

pag. 8/8





## **TERMOLI PORT**

GEOGRAPHICAL LOCATION (Scale 1: 200.000)



### **Master Data:**

### Termoli Port Via del Porto – Termoli (CB)

DMS/WGS84 coordinates:

Latitude Longitude MASL

42° 00' 12,0" N 15° 00' 11,1" E 2 m

Intervention:

Installation of a rain gauge station







## TERMOLI PORT

Master Data:

## Termoli Port Via del Porto – Termoli (CB)

### ROAD CARTOGRAPHY



| UTM/WGS84 coordinates |             |            |      |
|-----------------------|-------------|------------|------|
| Zone                  | Nord        | Est        | MASL |
| 33 T                  | 4650145.7 m | 500254.2 m | 2 m  |







## **TERMOLI PORT**

### ORTHOPHOTO OF THE SITE WITH APPRATI LOCATION









## **TERMOLI PORT**

### SITE IMAGES WITH EQUIPMENT POSITIONING











## **TERMOLI PORT**

#### **RAIN STATION INSTALLATION LAYOUT**







 DISEGNO
 SM