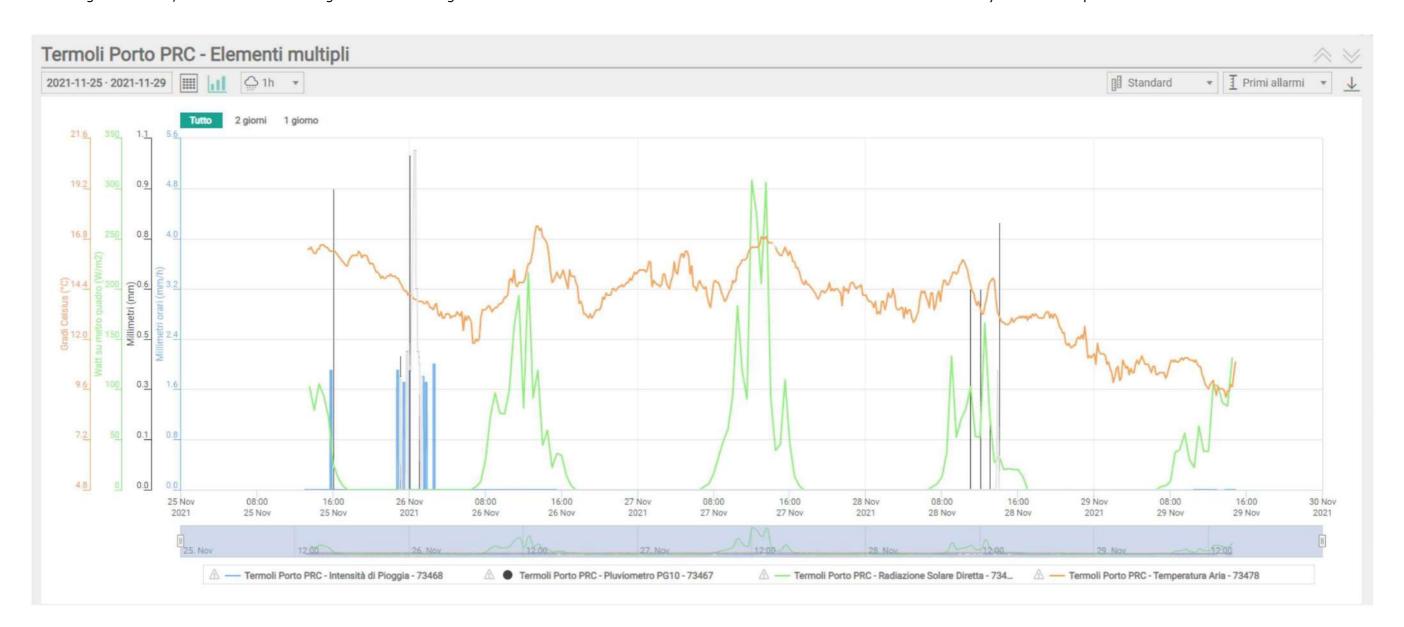

## 2. EQUIPMENT TESTING

Following installation, the correct functioning of the monitoring station is verified via connection to the CAE centre. The station data is correctly sent and acquired.

Figure 6: Recorded data Extraction - Termoli port