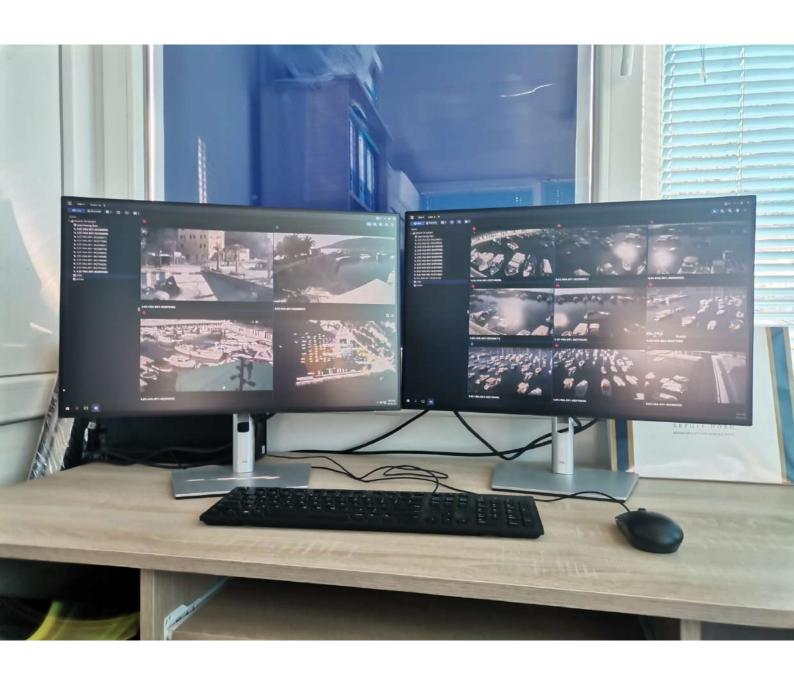

## 2. EQUIPMENT TESTING

Following installation, the correct functioning of the monitoring station is verified via connection to the CAE centre. The station data is correctly sent and acquired.

Figure 6: Recorded data Extraction - Termoli port