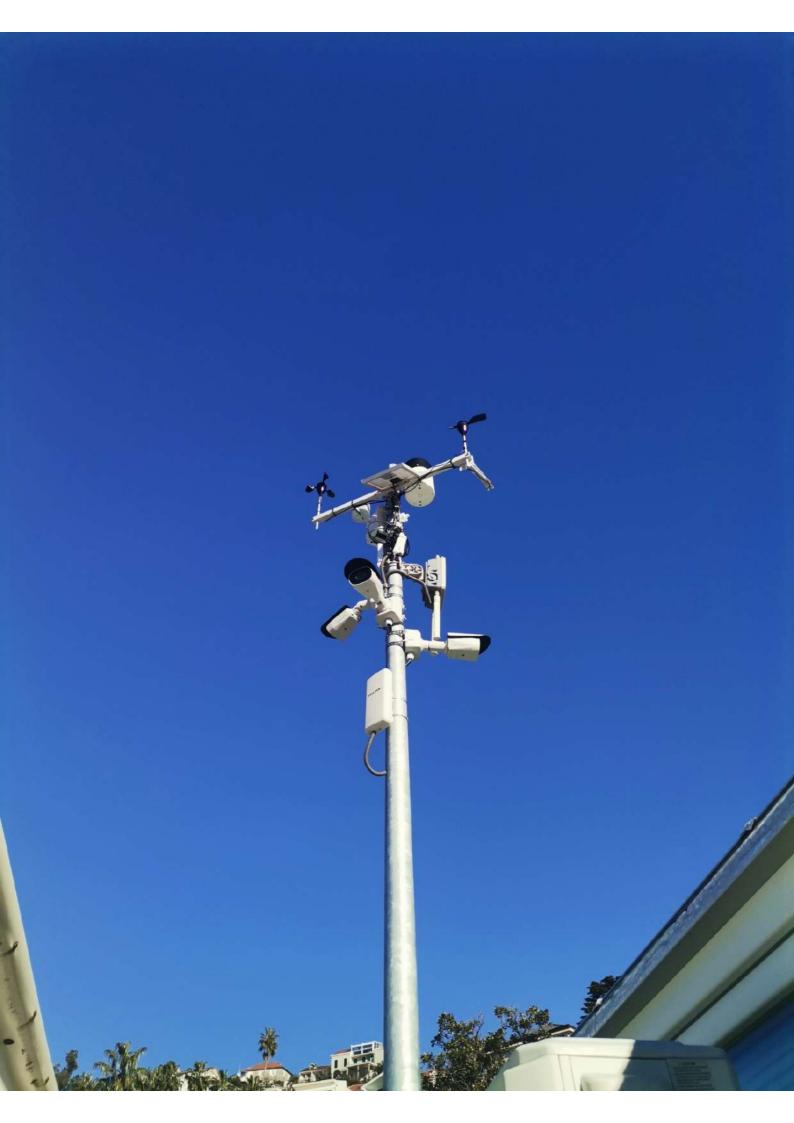

Representative photos of the work performed are shown below:

Figure 1: Termoli port installation

Figure 2: Rain gauge PG10 Termoli port

Figure 3: Anchorage Fence PG10 Termoli port

Figure 4: Fence PG10 Termoli port