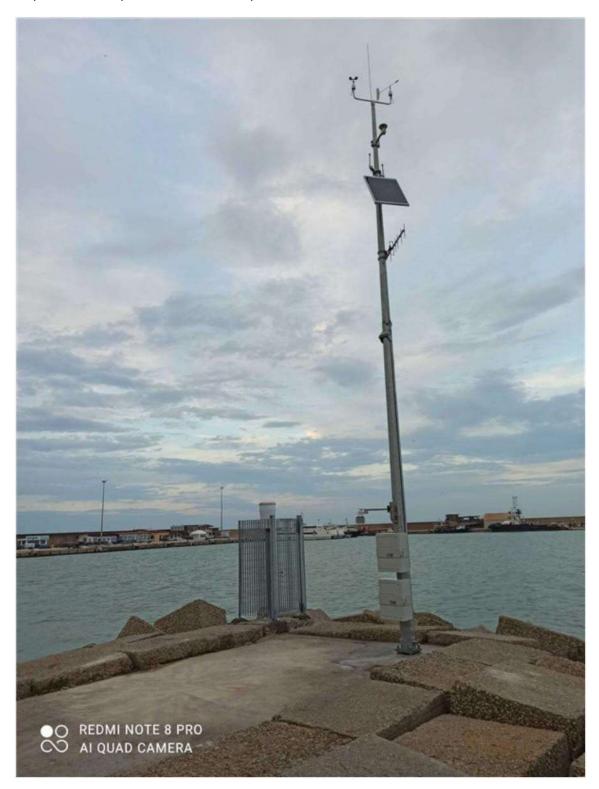

Data Logger Compact Plus
Steel support pole with height 10 m
Steel carpentry supporting sensors
Steel container with armour band
100 W solar cell and 100 mAh buffer battery
PG10 rain gauge with support pole and protection fence
Pyranometer
GPRS/UMTS Communication Module

Representative photos of the work performed are shown below:

Figure 1: Termoli port installation

Figure 2: Rain gauge PG10 Termoli port

Figure 3: Anchorage Fence PG10 Termoli port

Figure 4: Fence PG10 Termoli port