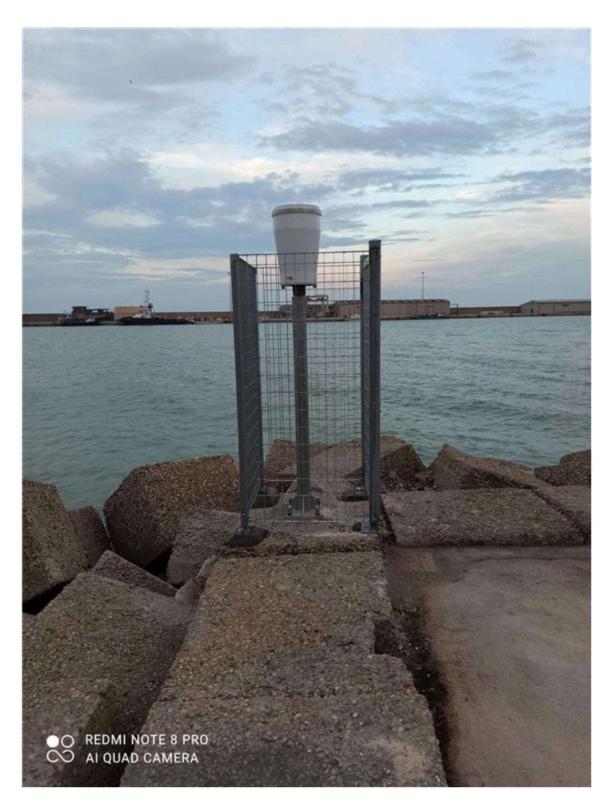

Representative photos of the work performed are shown below:

Figure 1: Termoli port installation

Figure 2: Rain gauge PG10 Termoli port

Figure 3: Anchorage Fence PG10 Termoli port

Figure 4: Fence PG10 Termoli port