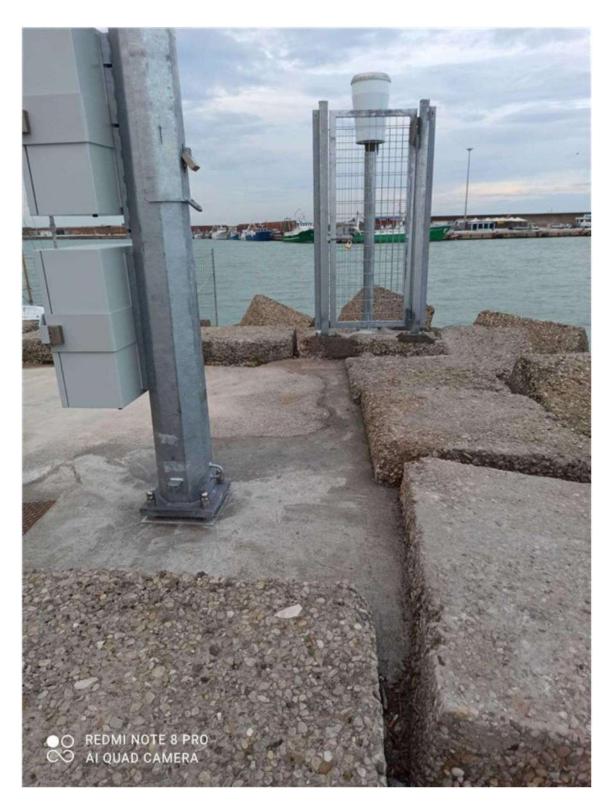

Representative photos of the work performed are shown below:

Figure 1: Termoli port installation

Figure 2: Rain gauge PG10 Termoli port

Figure 3: Anchorage Fence PG10 Termoli port

Figure 4: Fence PG10 Termoli port

Figure 5: Termoli port concrete manholes and conduits