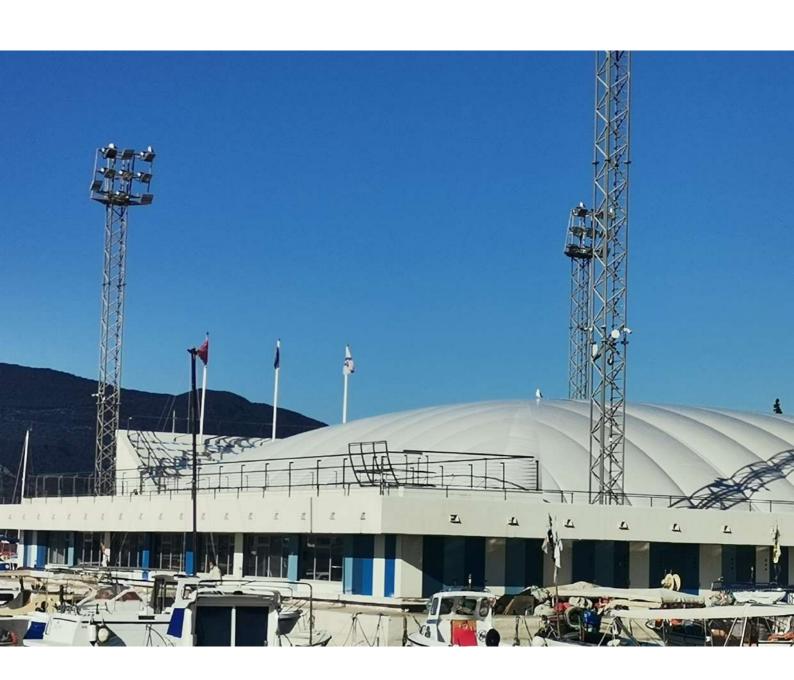

Representative photos of the work performed are shown below:

Figure 1: Termoli port installation

Figure 2: Rain gauge PG10 Termoli port

Figure 3: Anchorage Fence PG10 Termoli port

Figure 4: Fence PG10 Termoli port