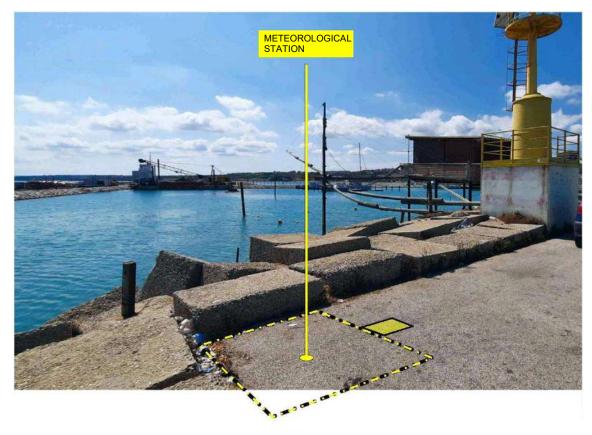

Galen Cous

pag. 8/8





## **TERMOLI PORT**

GEOGRAPHICAL LOCATION (Scale 1: 200.000)



### **Master Data:**

### Termoli Port Via del Porto – Termoli (CB)

DMS/WGS84 coordinates:

Latitude Longitude MASL

42° 00' 12,0" N 15° 00' 11,1" E 2 m

Intervention:

Installation of a rain gauge station







## TERMOLI PORT

Master Data:

## Termoli Port Via del Porto – Termoli (CB)

### ROAD CARTOGRAPHY



| UTM/WGS84 coordinates |             |            |      |
|-----------------------|-------------|------------|------|
| Zone                  | Nord        | Est        | MASL |
| 33 T                  | 4650145.7 m | 500254.2 m | 2 m  |







## **TERMOLI PORT**

### ORTHOPHOTO OF THE SITE WITH APPRATI LOCATION









## **TERMOLI PORT**

### SITE IMAGES WITH EQUIPMENT POSITIONING











## **TERMOLI PORT**

#### **RAIN STATION INSTALLATION LAYOUT**







 DISEGNO
 SM21068

 DATA
 30.08.2021

 REVISIONE

 SCALA
 1:40

 PAGINA
 1 di 1

 DISEGNATORE
 F.Di Capua



## **COMUNE DI TERMOLI**

Lay-out di installazione della stazione pluviometrica di:

### **TERMOLI PORTO**



Center and monitoring installations for Port Hercegnovi