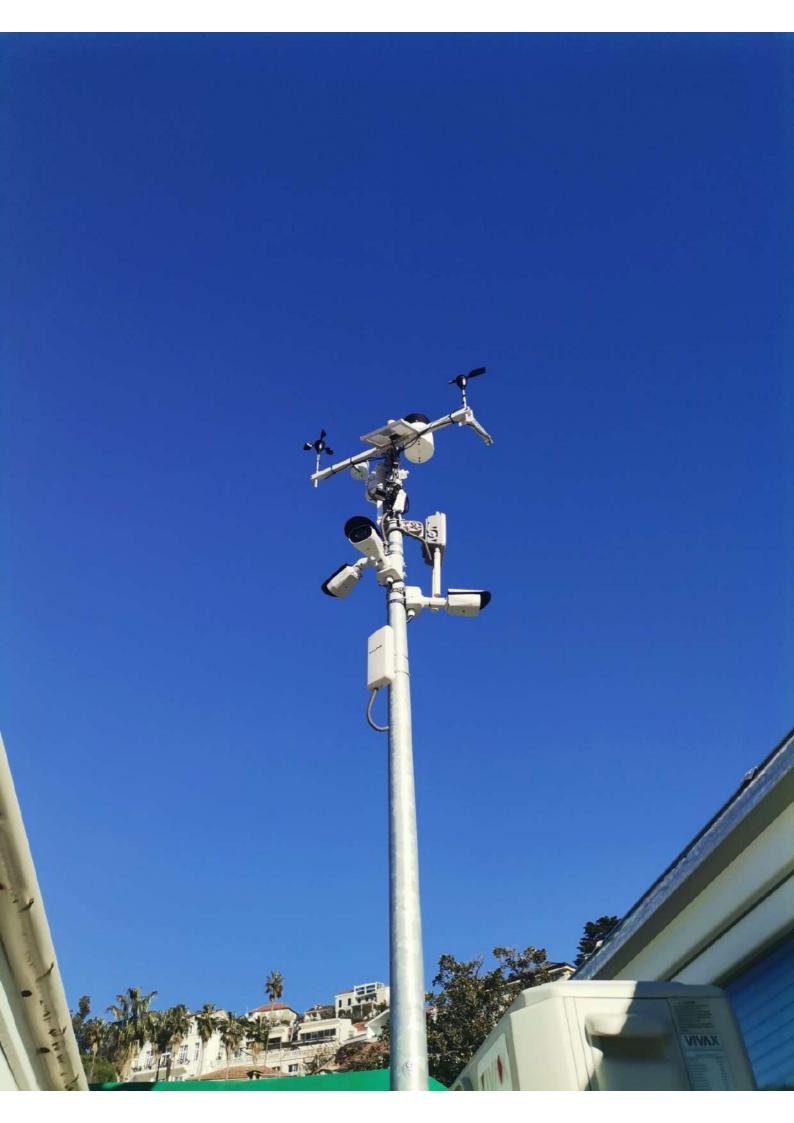

Representative photos of the work performed are shown below:

Figure 1: Termoli port installation

Figure 2: Rain gauge PG10 Termoli port

Figure 3: Anchorage Fence PG10 Termoli port

Figure 4: Fence PG10 Termoli port