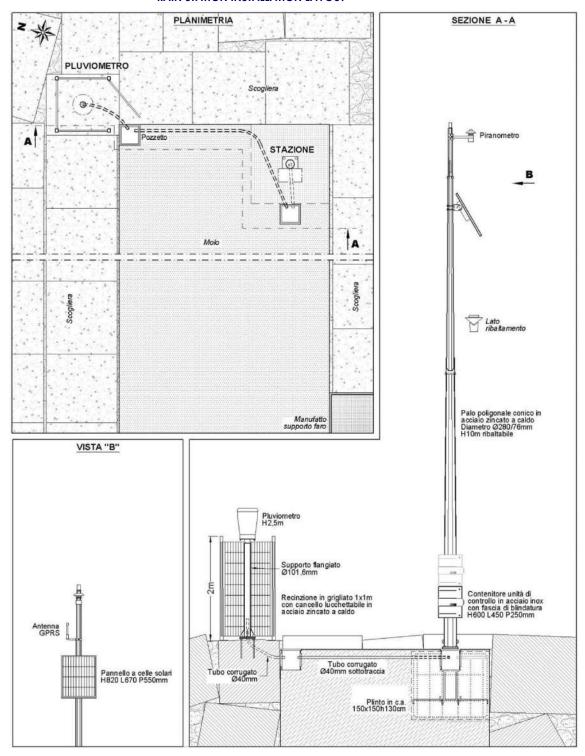

#### **RAIN STATION INSTALLATION LAYOUT**

 DISEGNO
 SM21068

 DATA
 30.08.2021

 REVISIONE

 SCALA
 1:40

 PAGINA
 1 di 1

 DISEGNATORE
 F.Di Capua

## **COMUNE DI TERMOLI**

Lay-out di installazione della stazione pluviometrica di:

### **TERMOLI PORTO**

Center and monitoring installations for Port Hercegnovi