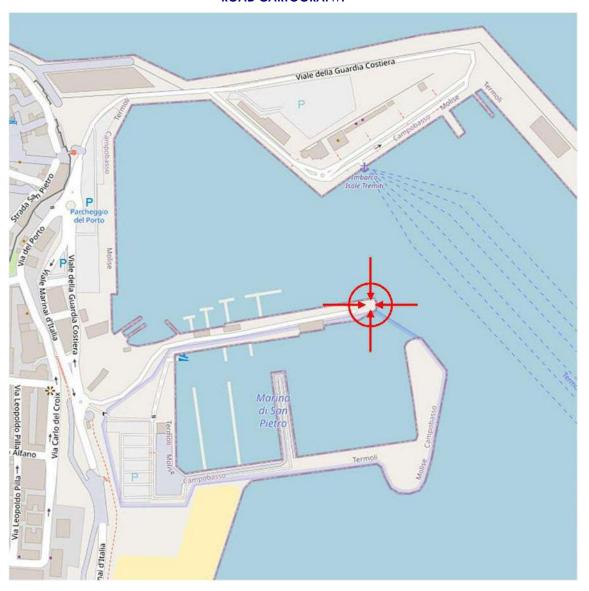

### ROAD CARTOGRAPHY

| UTM/WGS84 coordinates |             |            |      |
|-----------------------|-------------|------------|------|
| Zone                  | Nord        | Est        | MASL |
| 33 T                  | 4650145.7 m | 500254.2 m | 2 m  |

### Termoli Port Via del Porto – Termoli (CB)

DMS/WGS84 coordinates:

Latitude Longitude MASL

42° 00' 12,0" N 15° 00' 11,1" E 2 m

Intervention:

Installation of a rain gauge station