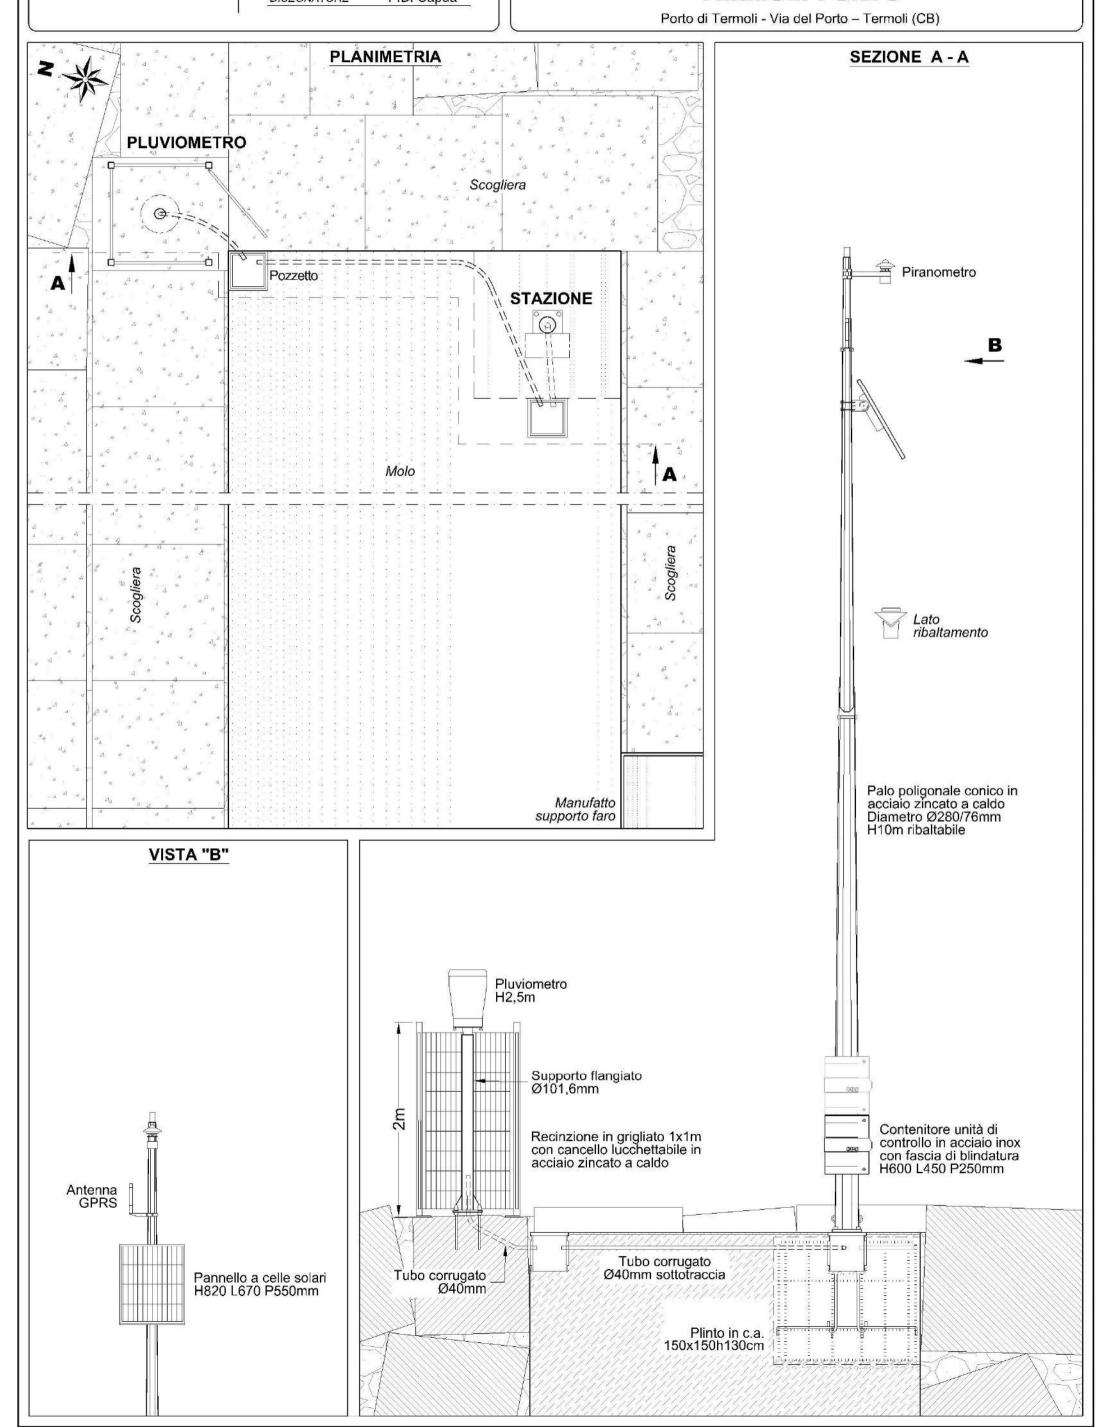

#### **RAIN STATION INSTALLATION LAYOUT**

 DISEGNO
 SM21068

 DATA
 30.08.2021

 REVISIONE

 SCALA
 1:40

 PAGINA
 1 di 1

 DISEGNATORE
 F.Di Capua

## **COMUNE DI TERMOLI**

Lay-out di installazione della stazione pluviometrica di:

### **TERMOLI PORTO**

Center and monitoring installations for Port Hercegnovi