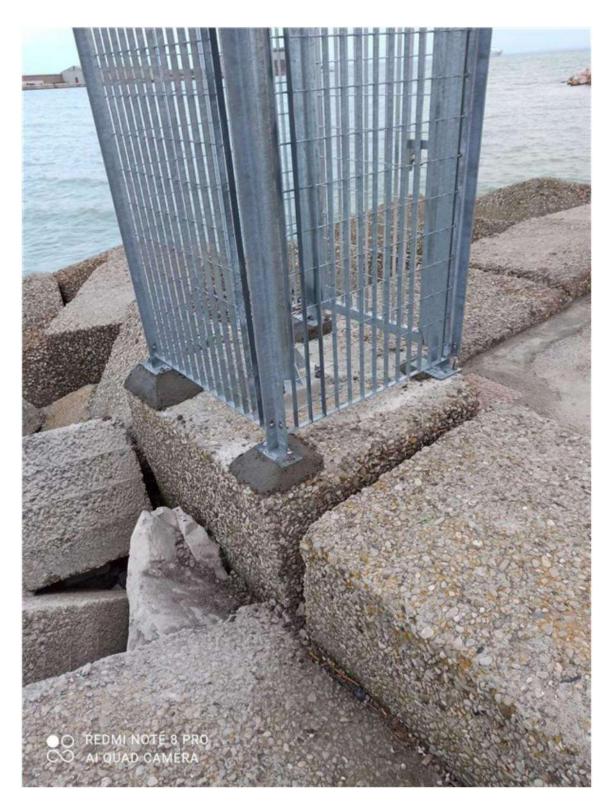

Representative photos of the work performed are shown below:

Figure 1: Termoli port installation

Figure 2: Rain gauge PG10 Termoli port

Figure 3: Anchorage Fence PG10 Termoli port

Figure 4: Fence PG10 Termoli port