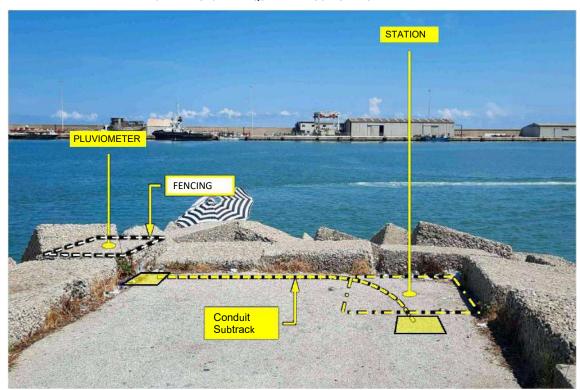

.

Galen Cous

pag. 8/8





## **TERMOLI PORT**

GEOGRAPHICAL LOCATION (Scale 1: 200.000)



### **Master Data:**

### Termoli Port Via del Porto – Termoli (CB)

DMS/WGS84 coordinates:

Latitude Longitude MASL

42° 00' 12,0" N 15° 00' 11,1" E 2 m

Intervention:

Installation of a rain gauge station







## TERMOLI PORT

Master Data:

## Termoli Port Via del Porto – Termoli (CB)

### ROAD CARTOGRAPHY



| UTM/WGS84 coordinates |             |            |      |
|-----------------------|-------------|------------|------|
| Zone                  | Nord        | Est        | MASL |
| 33 T                  | 4650145.7 m | 500254.2 m | 2 m  |







## **TERMOLI PORT**

### ORTHOPHOTO OF THE SITE WITH APPRATI LOCATION









## **TERMOLI PORT**

### SITE IMAGES WITH EQUIPMENT POSITIONING











## **TERMOLI PORT**

#### **RAIN STATION INSTALLATION LAYOUT**







 DISEGNO
 SM21068

 DATA
 30.08.2021

 REVISIONE

 SCALA
 1:40

 PAGINA
 1 di 1

 DISEGNATORE
 F.Di Capua



## **COMUNE DI TERMOLI**

Lay-out di installazione della stazione pluviometrica di:

### **TERMOLI PORTO**



Center and monitoring installations for Port Hercegnovi